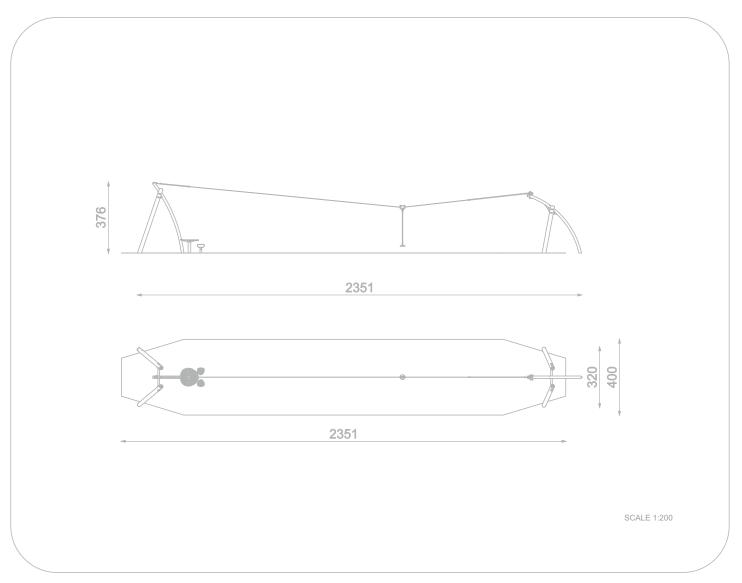

#### INFORMATION ABOUT THE PRODUCT

| Dimensions                                                                                                                       | ca.320 x 2351 cm |
|----------------------------------------------------------------------------------------------------------------------------------|------------------|
| Safety zone                                                                                                                      | ca.400 x 2351 cm |
| Overall height                                                                                                                   | ca.376 cm        |
| Free fall height                                                                                                                 | ca.99 cm         |
| Amount of users                                                                                                                  | 1 person         |
| Product complies with EN 1176-1:2017-12                                                                                          | YES              |
| Availability of spare parts                                                                                                      | YES              |
| Age range                                                                                                                        | 5-14             |
| The biggest element                                                                                                              | 504 cm           |
| The heaviest element                                                                                                             | 160 kg           |
| According to EN 1176-1:2017-12 norm, the product requires applying a safety surface according to the product's free fall height. |                  |