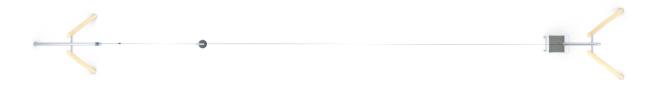

| YES              |
| Age range                                                                                                                        | 5-14             |
| The biggest element                                                                                                              | 504 cm           |
| The heaviest element                                                                                                             | 160 kg           |
| According to EN 1176-1:2017-12 norm, the product requires applying a safety surface according to the product's free fall height. |                  |

Visualisation is for reference only, actual appearance may vary.









# 8161

## **ROBINIA PLAY**





### MATERIALS: