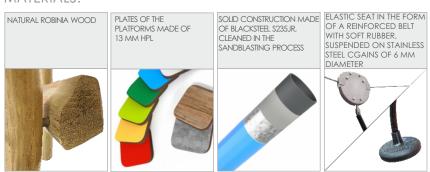

| YES              |
| Age range                                                                                                                        | 5-14             |
| The biggest element                                                                                                              | 504 cm           |
| The heaviest element                                                                                                             | 160 kg           |
| According to EN 1176-1:2017-12 norm, the product requires applying a safety surface according to the product's free fall height. |                  |

Visualisation is for reference only, actual appearance may vary.









# 8161

## **ROBINIA PLAY**





### MATERIALS: